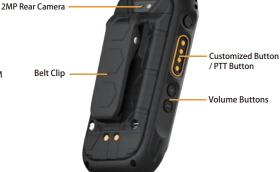

## Quick respond and reliable PTT in any critical second.

105 dB powerful front loudspeaker

Professional PTT button

Compact for one-handed operation

3000 mAh removeable battery uninterrupted shiftwork

2 MP rear

Quad-core MT6739, 1.28 GHz

 $(\bullet)$ 

Cellular bands FDD-LTE: B1/2/3/4/5/7/8/20/28 TDD-LTE: B38/40/41 WCDMA: B1/2/4/5/8 GSM: B2/3/5/8

Support 802.11 a/b/g/n, 2.4 GHz & 5 GHz

\*

Bluetooth® 4.2 LE